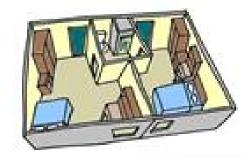

Bedroom

Common rooms on each floor

Floor plan of 2 bedroom unit Smith and Brant House

Two bedroom air-conditioned units with a private washroom. Each bedroom has one extra-long double bed with white duvet linens or bedspreads and towels. Common rooms located on each floor. Laundry facilities onsite. Complimentary WiFi available in common areas. Ethernet cords available for in-room internet.

## Floor plan of 2 bedroom unit Leggett/Watts

Group Dining

Breakfast: \$14 | Lunch: \$16 | Dinner: \$19

Parking is \$10 per day, Monday to Friday 8am-4pm. Parking at Queen's is complimentary from Friday at 4:00 pm until Monday at 8:00 am.