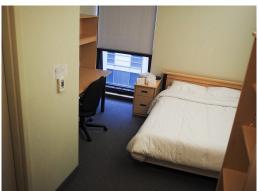

Bedroom

Common rooms on each floor

Floor plan of 2 bedroom unit Smith and Brant House

Two bedroom air-conditioned units with a private washroom. Each bedroom has one extra-long double bed with white duvet linens or bedspreads and towels. Common rooms located on each floor. Laundry facilities onsite. Complimentary WiFi available in common areas. Ethernet cords available for in-room internet.