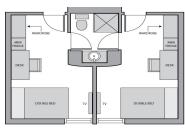

## Floor plan of 2 bedroom unit Leggett/Watts

Group Dining

Breakfast: \$14 | Lunch: \$16 | Dinner: \$19

Parking is \$10 per day, Monday to Friday 8am-4pm. Parking at Queen's is complimentary from Friday at 4:00 pm until Monday at 8:00 am.