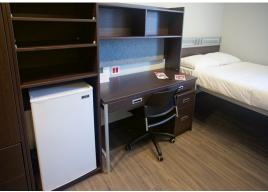

## Leggett Hall /Watts Hall



## **Queen's Summer Accommodations**

## Smith House/Brant House

Two bedroom air-conditioned unit with a private washroom. Each bedroom has one extra-long double bed with white duvet linens, towels, flat screen TV and mini fridge. Common rooms located on each floor. Complimentary WiFi throughout building.



Bedroom



Common rooms on each floor



Floor plan of 2 bedroom unit Smith and Brant House

Two bedroom air-conditioned units with a private washroom. Each bedroom has one extra-long double bed with white duvet linens or bedspreads and towels. Common rooms located on each floor. Laundry facilities onsite. Complimentary WiFi available in common areas. Ethernet cords available for in-room internet.



Bedroom



## Floor plan of 2 bedroom unit Leggett/Watts

Group Dining



Breakfast: \$14 | Lunch: \$16 | Dinner: \$19

Parking is \$10 per day, Monday to Friday 8am-4pm. Parking at Queen's is complimentary from Friday at 4:00 pm until Monday at 8:00 am.

For more information please contact: jennifer.mitchell@queensu.ca